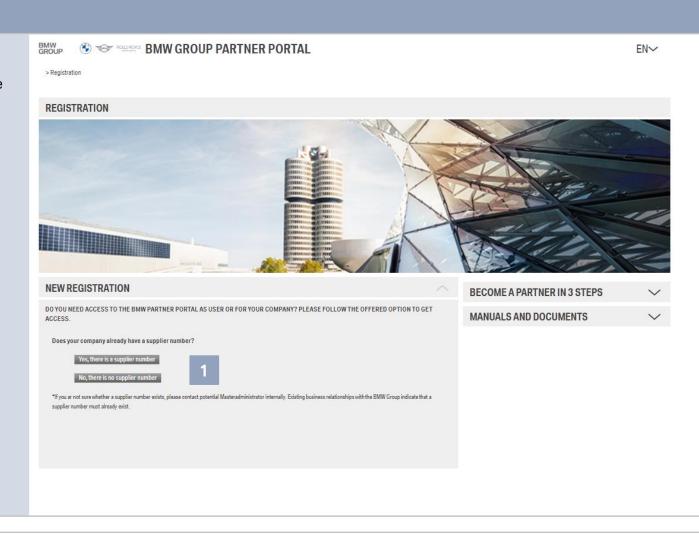

#### **Initial Registration**

To complete the **initial registration**, please choose from the following options

"Yes, there is a supplier number" or

"No, there is no supplier number".

As this guide is meant for first time applicants, the following pages explain the "No, there is no supplier number" option.